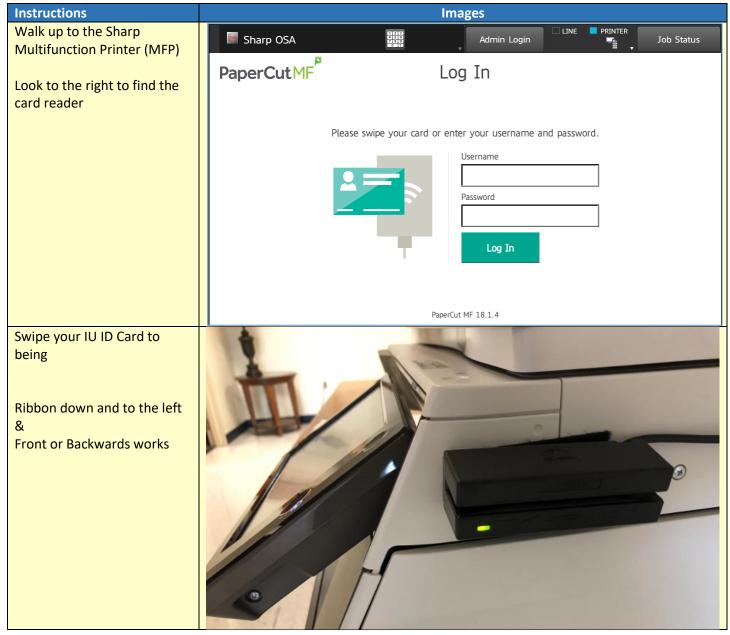

## 1. How to Associate your IU ID card to Print to the Sharp Printers

## 1. How to Associate your IU ID card

## 1. How to Associate your IU ID card to Print to the Sharp Printers

| Instructions                                                          |                    | Images                                                                                                                  |            |
|-----------------------------------------------------------------------|--------------------|-------------------------------------------------------------------------------------------------------------------------|------------|
| Card Association                                                      | Sharp OSA          | Admin Login                                                                                                             | Job Status |
| Tap the Username box to<br>enter <u>your</u> IU computer<br>username. | PaperCutMF         | Card Association                                                                                                        | < Back     |
|                                                                       |                    | This card is not known to the system.<br>To associate your card with your account,<br>enter your username and password. |            |
|                                                                       |                    | Username                                                                                                                |            |
|                                                                       |                    | Password                                                                                                                |            |
|                                                                       |                    | Set                                                                                                                     |            |
|                                                                       |                    | PaperCut MF 18.1.4                                                                                                      |            |
|                                                                       |                    | номе                                                                                                                    |            |
| Enter <u>your</u> IU computer<br>username.                            |                    | ? Cancel                                                                                                                | OK         |
|                                                                       | riannelli          |                                                                                                                         |            |
| <u>NOTE</u> :                                                         |                    |                                                                                                                         |            |
| @immaculata.edu<br>or                                                 | .com .net .org .bi |                                                                                                                         | Symbols    |
| @mail.immaculata.edu<br>are <b>NOT</b> needed.                        | <u>`123</u>        | 4 5 6 7 8 9 0 - =                                                                                                       | @          |
|                                                                       | q w q              | ertyuiop[                                                                                                               |            |
| Click <b>OK</b>                                                       | Caps a s           | d f g h j k l ; '                                                                                                       | Enter      |
|                                                                       |                    | <pre>x c v b n m , . /</pre>                                                                                            | 1          |
|                                                                       | Keyboard<br>Select | Space AltGr 🔸                                                                                                           | - 1 →      |
|                                                                       |                    |                                                                                                                         |            |